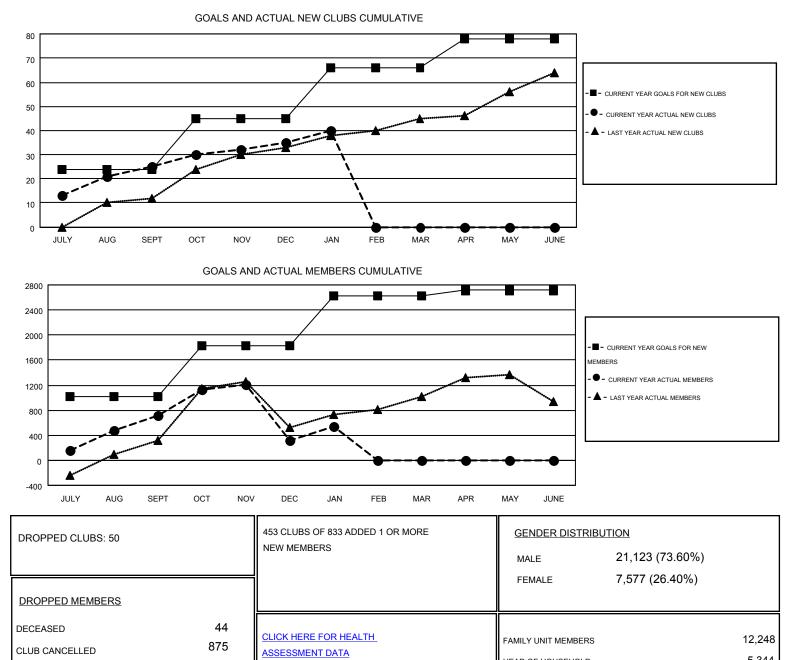

#### GMT: NAZMUL HAQUE

| Clubs                 |                  |           |                  |                  | Members               |                    |                                        |                    |                  |
|-----------------------|------------------|-----------|------------------|------------------|-----------------------|--------------------|----------------------------------------|--------------------|------------------|
| RESULTS FOR 2015-2016 |                  |           |                  |                  | RESULTS FOR 2015-2016 |                    |                                        |                    |                  |
| QUARTER               | NEW CLUB<br>GOAL | NEW CLUBS | DROPPED<br>CLUBS | NET<br>GAIN/LOSS | QUARTER               | NEW MEMBER<br>GOAL | CHARTER AND<br>NEW<br>MEMBERS<br>ADDED | DROPPED<br>MEMBERS | NET<br>GAIN/LOSS |
| JULY/AUG/SEPT         | 24               | 25        | 6                | 19               | JULY/AUG/SEPT         | 1,016              | 1,769                                  | 1,049              | 720              |
| OCT/NOV/DEC           | 21               | 10        | 42               | -32              | OCT/NOV/DEC           | 807                | 1,106                                  | 1,505              | -399             |
| JAN/FEB/MAR           | 21               | 5         | 2                | 3                | JAN/FEB/MAR           | 796                | 395                                    | 172                | 223              |
| APR/MAY/JUNE          | 12               | 0         | 0                | 0                | APR/MAY/JUNE          | 94                 | 0                                      | 0                  | 0                |

OTHER

TOTAL

1,807

2,726

HEAD OF HOUSEHOLD

NON-HEAD OF HOUSEHOLD

5,344

6,904